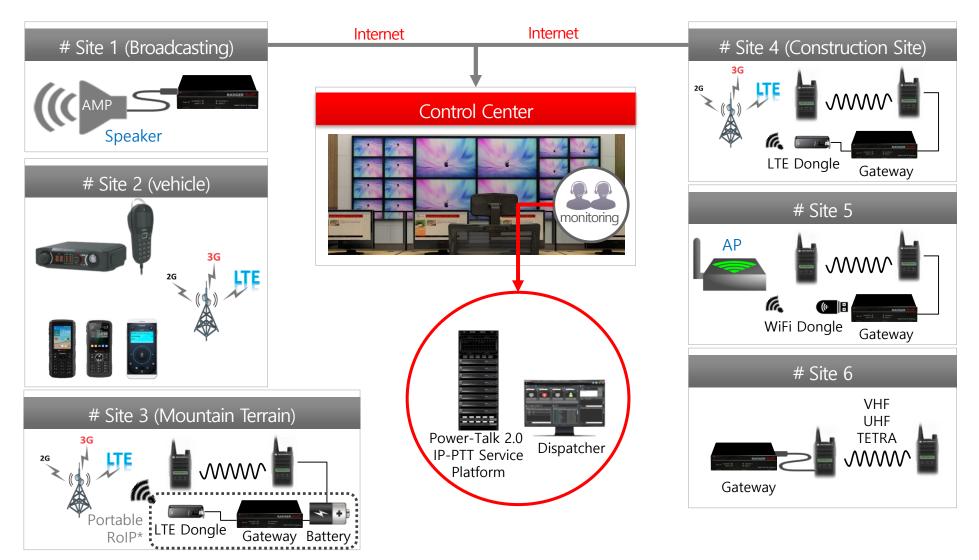

# 1 Introduction

- 2 What we offer
  - IP-PTT platform 'Power-Talk 2.0'
  - IP-PTT terminal 'RADGER'
  - IP-PTT application 'RADGER PTT'
  - RoIP gateway
  - Easy-eye
- 3 Why 'kt powertel'?

All IP-based PTT communication system connected with LTE network and IP-PTT platform of kt powertel.

- In even vulnerable areas such as underground, tunnels and mountains, stable and seamless PTT
- Convergence can be all of IP-Based services(video transmission, location control solution, etc.)
- Technique developed as a pure technical 'kt powertel' that is based on the stable LTE network.

Radio service available anywhere in the world if there is LTE or 3G or Wi-Fi network.

### Service component

- high-speed voice copy technology based on H/W using the NP(Network Processor)
- capable of accepting large group calls as overwhelming server-based technology

As the combination of high-speed data and the IP, convergence with all IP based solutions such as secure command, ip-cctv etc. is possible.

#### **RoIP Gateway**