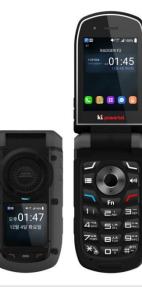

Folder type IP based PTT dedicated terminal 'RADGER F2'.

#### Overview

- Model name : RADGER F2
- Launching : Januaru 31, 2019
- Feature
  - Folder Type
  - Touch Screen(Dual LCD Display)
  - IP68 grade water proof
  - MIL-STD810G
  - Reliability device(1.8M Drop)

♦ Shape

| Division     | Contents                            | Remarks              |  |
|--------------|-------------------------------------|----------------------|--|
| Dispatch     | Individual/Group call,<br>EMR, UDGC | Video PTT            |  |
| Data         | LTE data service                    | PTT, specialized App |  |
| Cellphone    | Cellphone, SMS, MMS                 | Volte                |  |
| Size(weight) | 55.9*107*25.5mm(201.6g)             |                      |  |
| O/S          | Android 8.1                         |                      |  |
| ROM          | 16GB Flash                          |                      |  |
| RAM          | 2GB DDR                             |                      |  |
| CPU          | 1.3GHz quad-core                    |                      |  |
| Display      | 2.6" Touch Screen                   | 1.54" TFT(External)  |  |
| Bluetooth    | 4.1                                 |                      |  |
| Wi-Fi        | IEEE 802.11 b/g/n                   |                      |  |
| Camera       | Yes                                 | 3M/8M                |  |
| (A)GPS       | Yes                                 | Easy-eye             |  |
| Speaker      | 2.5W                                |                      |  |
| Battery      | 2,600mAh Li-polymer                 |                      |  |
| USB          | Micro 5pin                          |                      |  |
| Media Player | Yes                                 | MP3, MP4             |  |