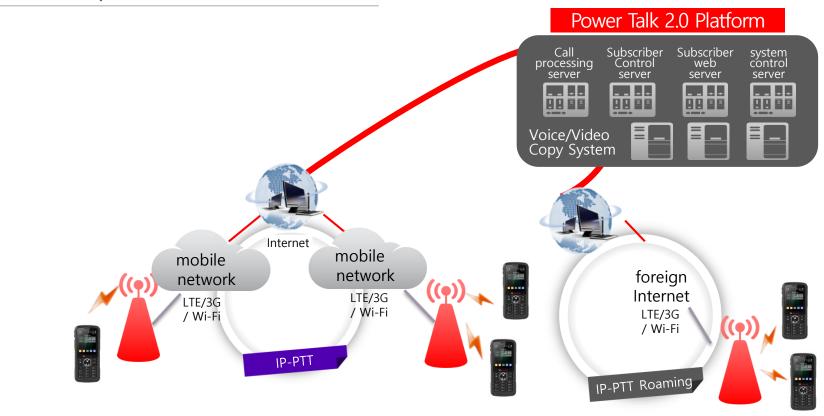

# 1 Introduction

- 2 What we offer
  - IP-PTT platform 'Power-Talk 2.0'
  - IP-PTT terminal 'RADGER'
  - IP-PTT application 'RADGER PTT'
  - RoIP gateway
  - Easy-eye
- 3 Why 'kt powertel'?

All IP-based PTT communication system connected with LTE network and IP-PTT platform of kt powertel.

### Service component

- high-speed voice copy technology based on H/W using the NP(Network Processor)
- capable of accepting large group calls as overwhelming server-based technology

As the combination of high-speed data and the IP, convergence with all IP based solutions such as secure command, ip-cctv etc. is possible.