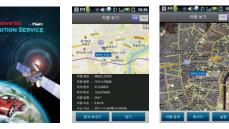

#### Client Application

- Transmit Real-time position
- Position Control
- 2D / satellite map display
- Cheap fare
- Variety of dedicated terminals

For Android

For Web