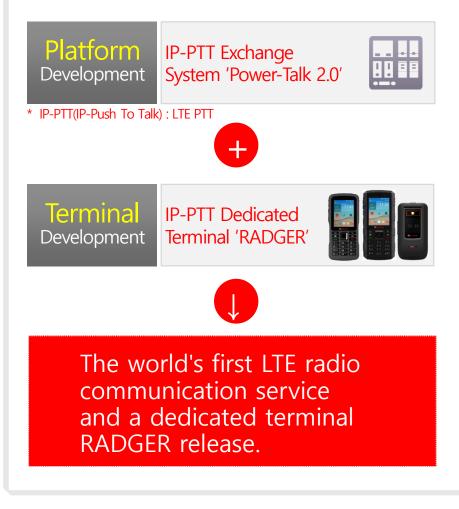

## 1. Introduction

kt powertel is a leading company providing group communication service(PTT, push-to-talk) for 20 years in S.Korea. On 1st Oct. 2014, launching the first IP-PTT service named 'Power-Talk 2.0' and the dedicated terminal 'RADGER' in the world.