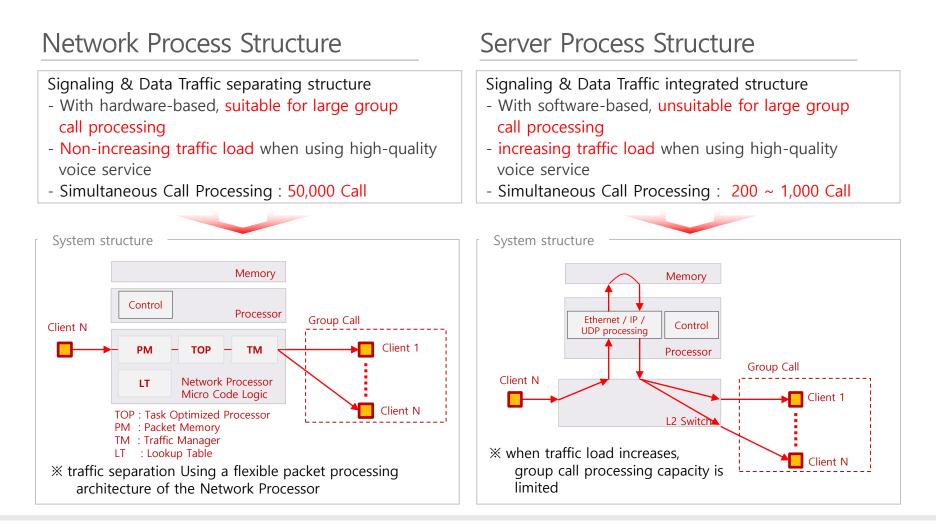

### Service component

- high-speed voice copy technology based on H/W using the NP(Network Processor)
- capable of accepting large group calls as overwhelming server-based technology

As the combination of high-speed data and the IP, convergence with all IP based solutions such as secure command, ip-cctv etc. is possible.