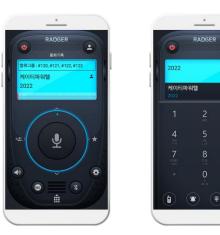

LTE-PTT Smart-phone Application 'RADGER PTT'. A variety of PTT benefits provided by specialized functions.

#### ◆ Overview

- Name : RADGER PTT
- The OS recommended :
  - Android : Lollipop(to Marshmallow)
  - iOS : 8.x version(to 9.x version)
- Accessory support
  - Bluetooth Speaker Mic, CODA-S, BTH101,

General Bluetooth Accessory etc.

#### Main function

| Power Talk 2.0 | <ul> <li>• 1:1 individual PTT</li> <li>• 1:N selected/group PTT</li> <li>• HD Voice</li> </ul> |
|----------------|------------------------------------------------------------------------------------------------|
| PPS            | Location control function on RADGER PTT                                                        |

#### ◆ Additional service

| Secure Communication           | Used Standard Encryption ARIA 256<br>Algorithm.                                     |
|--------------------------------|-------------------------------------------------------------------------------------|
| Emergency Group                | When used Group PTT, another user that has 'Emergency Group Servicer' can send PTT. |
| Multi Group<br>Receive Service | Can receive Group Call, until 4 group.                                              |
| User Defined Group             | Can use 'User Defined Group' with 20 users.                                         |
| Full Duplex                    | Two-way communication as possible.                                                  |
| Voice Recorder                 | PTT recordging as possible.                                                         |