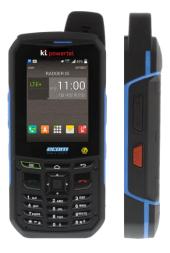

Service expansion

Enhanced IP based PTT dedicated terminal 'RADGER 3'.

#### Overview

- Model name : RADGER 3
- Launching : February 20, 2017
- Feature
  - Standard Type
  - Touch Screen
  - PTT auto log-in function
  - Reliability device(1.5M Drop)

#### ♦ Shape

| Division     | Contents                            | Remarks              |  |
|--------------|-------------------------------------|----------------------|--|
| Dispatch     | Individual/Group call,<br>EMR, UDGC | Video PTT            |  |
| Data         | LTE data service                    | PTT, specialized App |  |
| Cellphone    | Cellphone, SMS, MMS                 | Volte                |  |
| Size(weight) | 60*136*17.5mm(186g)                 |                      |  |
| O/S          | Android 6.0                         |                      |  |
| ROM          | 8GB Flash                           |                      |  |
| RAM          | 1GB DDR                             |                      |  |
| CPU          | 1.1GHz quad-core                    |                      |  |
| Display      | 2.6" Touch Screen                   |                      |  |
| Bluetooth    | 4.0                                 |                      |  |
| Wi-Fi        | IEEE 802.11 b/g/n                   |                      |  |
| (A)GPS       | Yes                                 |                      |  |
| Speaker      | 2W(Max) Easy-eye                    |                      |  |
| Battery      | 3,000mAh Li-polymer                 |                      |  |
| USB          | Micro 5pin                          |                      |  |
| Media Player | Yes                                 | MP3, MP4             |  |