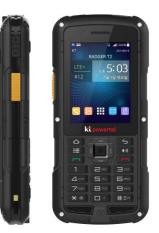

Rugged Type IP based PTT dedicated terminal 'RADGER T2'.

#### Overview

- Model name : RADGER T2
- Launching : September 3, 2018
- Feature
  - Rugged Type
  - Touch Screen
  - Dual Camera(2M/8M)
  - IP68 grade water proof
  - Reliability device(1.5M Drop)

#### ♦ Shape

| Division     | Contents                            | Remarks              |  |
|--------------|-------------------------------------|----------------------|--|
| Dispatch     | Individual/Group call,<br>EMR, UDGC | Video PTT            |  |
| Data         | LTE data service                    | PTT, specialized App |  |
| Cellphone    | Cellphone, SMS, MMS                 | VoLTE                |  |
| Size(weight) | 65.7*143*20mm(235g)                 |                      |  |
| O/S          | Android 7.1                         |                      |  |
| ROM          | 16GB Flash                          |                      |  |
| RAM          | 2GB DDR                             |                      |  |
| CPU          | 1.3GHz quad-core                    |                      |  |
| Display      | 2.6" Touch Screen                   |                      |  |
| Bluetooth    | 4.2                                 |                      |  |
| Wi-Fi        | IEEE 802.11 b/g/n                   |                      |  |
| Camera       | Yes                                 | 2M/8M                |  |
| (A)GPS       | Yes                                 | Easy-eye             |  |
| Speaker      | 2.5W                                |                      |  |
| Battery      | 3,000mAh Li-polymer                 |                      |  |
| USB          | Micro 5pin                          |                      |  |
| Media Player | Yes                                 | MP3, MP4             |  |
|              |                                     |                      |  |