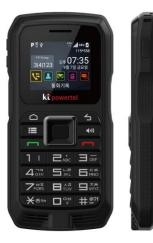

Entry-level IP based PTT dedicated terminal 'RADGER mini'.

#### Overview

- Model name : RADGER mini
- Launching : November 5, 2018
- Feature
  - Low battery consumption display
  - PTT auto log-in function
  - EMR PTT, Quick PTT, ETC.
  - IP54 grade water proof
  - Reliability device(1.5M Drop)

#### ♦ Shape

| Division     | Contents                            | Remarks              |  |
|--------------|-------------------------------------|----------------------|--|
| Dispatch     | Individual/Group call,<br>EMR, UDGC |                      |  |
| Data         | LTE data service                    | PTT, specialized App |  |
| Cellphone    | Cellphone, SMS, MMS                 | VoLTE                |  |
| Size(weight) | 56*116*15.5mm(113g)                 |                      |  |
| O/S          | Android 7.1.1                       |                      |  |
| ROM          | 8GB Flash                           |                      |  |
| RAM          | 1GB DDR                             |                      |  |
| CPU          | 1.3GHz quad-core                    |                      |  |
| Display      | 1.6" IPS QVGA mipi                  |                      |  |
| Bluetooth    | 4.1                                 |                      |  |
| Wi-Fi        | IEEE 802.11 b/g/n                   |                      |  |
| (A)GPS       | Yes                                 |                      |  |
| Speaker      | 2W(Max)                             | Easy eye             |  |
| Battery      | 2,100mAh Li-polymer                 |                      |  |
| USB          | Micro 5pin                          |                      |  |
| Media Player | Yes                                 | MP3, MP4             |  |