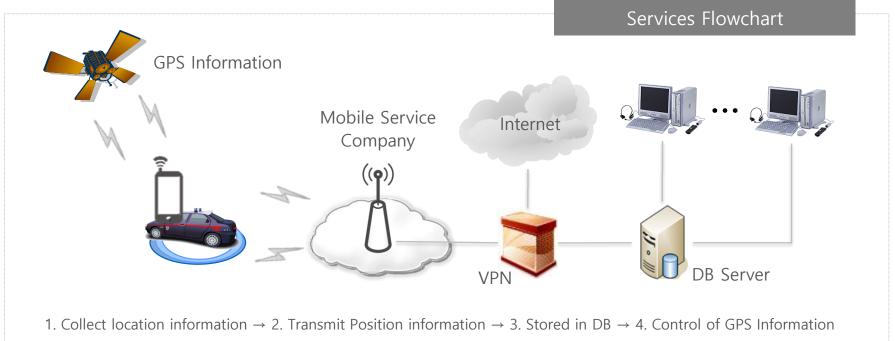

#### Easy-eye

#### Function of the "Easy-eye"

#### Client Application

- Transmit Real-time position
- Position Control
- 2D / satellite map display
- Cheap fare
- Variety of dedicated terminals

For Android

For Web