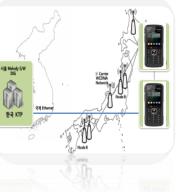

# 1 Introduction

- 2 What we offer
  - IP-PTT platform 'Power-Talk 2.0'
  - IP-PTT terminal 'RADGER'
  - IP-PTT application 'RADGER PTT'
  - RoIP gateway
  - Easy-eye
- 3 Why 'kt powertel'?

All IP-based PTT communication system connected with LTE network and IP-PTT platform of kt powertel.